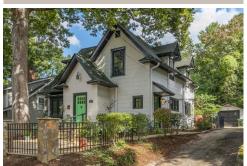

## European Styled NAVL Charm

## 33 Woodvale Avenue, Asheville, NC 28804

- » Beds: 2 | Baths: 1 Full, 1 Half
- » MLS #: 3664804
- » Single Family | 1,498 ft<sup>2</sup> | Lot: 6,098 ft<sup>2</sup>
- » Fully Renovated
- » Walkable to Amenities of North Asheville
- » More Info: 33Woodvale.com

## \$460,000

Charming, European-style cottage in desirable North AVL. Renovated from the windows to the wiring and opened up to a modern floorplan flooring from kitchen to screened porch with understated elegance. Step into the vestibule and note the nod to the original design in the entry hall, the efficient use of space for the mudroom and powder room and feel drawn into the large communal area. Upstairs, enjoy a beautiful Japanese-style tub and shower and an owner suite with dressing room. This is a renovation with style.