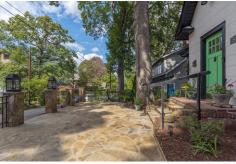

## \$460,000

Charming, European-style cottage in desirable North AVL. Renovated from the windows to the wiring and opened up to a modern floorplan flooring from kitchen to screened porch with understated elegance. Step into the vestibule and note the nod to the original design in the entry hall, the efficient use of space for the mudroom and powder room and feel drawn into the large communal area. Upstairs, enjoy a beautiful Japanese-style tub and shower and an owner suite with dressing room. This is a renovation with style.