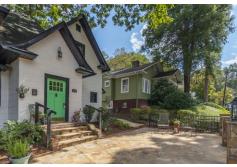

## \$460,000

Charming, European-style cottage in desirable North AVL. Renovated from the windows to the wiring and opened up to a modern floorplan flooring from kitchen to screened porch with understated elegance. Step into the vestibule and note the nod to the original design in the entry hall, the efficient use of space for the mudroom and powder room and feel drawn into the large communal area. Upstairs, enjoy a beautiful Japanese-style tub and shower and an owner suite with dressing room. This is a renovation with style.