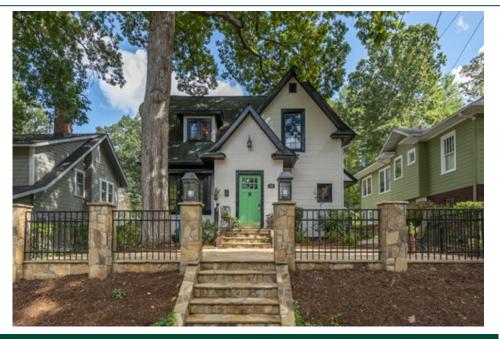

## European Styled NAVL Charm

## 33 Woodvale Avenue, Asheville, NC 28804

- » Beds: 2 | Baths: 1 Full, 1 Half
- » MLS #: 3664804
- » Single Family | 1,498 ft<sup>2</sup> | Lot: 6,098 ft<sup>2</sup>
- » Fully Renovated
- » Walkable to Amenities of North Asheville
- » More Info: 33Woodvale.com

## \$460,000

Charming, European-style cottage in desirable North AVL. Renovated from the windows to the wiring and opened up to a modern floorplan flooring from kitchen to screened porch with understated elegance. Step into the vestibule and note the nod to the original design in the entry hall, the efficient use of space for the mudroom and powder room and feel drawn into the large communal area. Upstairs, enjoy a beautiful Japanese-style tub and shower and an owner suite with dressing room. This is a renovation with style.